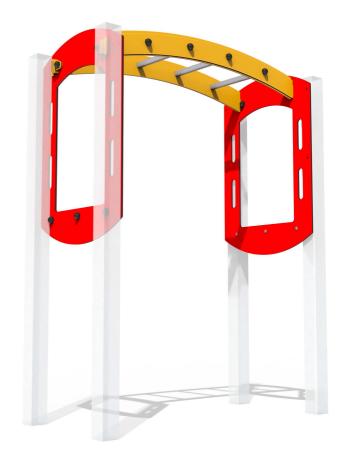

## FIMPMB-15 - Multi-Play Monkey Bars

BS EN 1176 - Designed to British & European Standards

#### **FEATURES**

Slip Resistant Ladder Rung