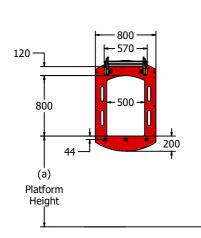

## **DIMENSIONS**

| Platform   | Critical Fall | Extents from |
|------------|---------------|--------------|
| Height (a) | Height        | Equipment    |
| 900mm      | 1820mm        | 1714mm       |
| 1200mm     | 2120mm        | 1914mm       |
| 1500mm     | 2420mm        | 2114mm       |

### TECHNICAL

Age Range: 4+ Years

Largest Part: Ladder Assembly 242 x 570 x 1573mm
Heaviest Part: Ladder Assembly Approx. 14.5kg

Total Weight: Approx. 29kg

Surfacing: See table. If installing onto Platform Heights different to those stated consult