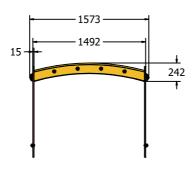

### TECHNICAL

Age Range: 4+ Years

Largest Part: Ladder Assembly 242 x 570 x 1573mm
Heaviest Part: Ladder Assembly Approx. 14.5kg

Total Weight: Approx. 29kg

Surfacing: See table. If installing onto Platform Heights different to those stated consult