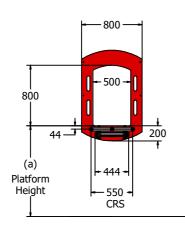

#### **DIMENSIONS**

(a) 600mm 900mm 1200mm 1500mm

### TECHNICAL

Age Range: 4+ Years

Ladder Assembly 100 x 444 x 1492mm **Largest Part:** Ladder Assembly Approx. 26kg **Heaviest Part:** 

**Total Weight:** Approx. 26kg

1.5m from the extents of the equipment with a critical fall height in excess of (a). Surfacing: