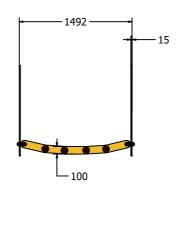

### TECHNICAL

Age Range: 4+ Years

Ladder Assembly 100 x 444 x 1492mm **Largest Part:** Ladder Assembly Approx. 26kg **Heaviest Part:** 

**Total Weight:** Approx. 26kg

1.5m from the extents of the equipment with a critical fall height in excess of (a). Surfacing: