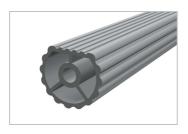

#### **MATERIALS**

Panel - Two Colour XDeco High Density Polyethylene (HDPE)

**Brackets** - Stainless Steel

**Rungs** - Silver Anodised Aluminium