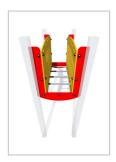

### **FEATURES**

BALANCE - Ladder Bridge

**ACTIVE** - Walk over Bridge

Slip Resistant Rung