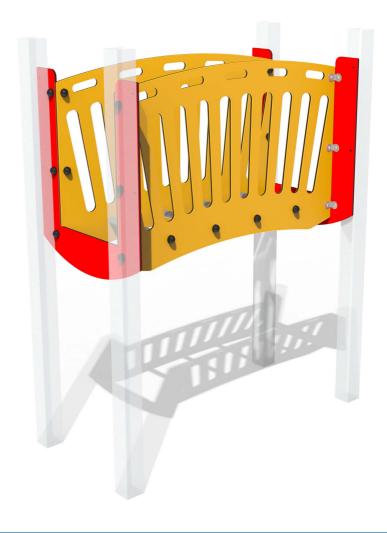

# FIMPLB-15 - Multi-Play Ladder Bridge

BS EN 1176 - Designed to British & European Standards

#### **SUPPLY METHOD**

Bridge - Supplied with the fixings needed to attach to platform (Fixings to attach to posts not included.)

## TECHNICAL

Age Range: 4+ Years

Bridge Assembly 1000 x 800 x 1500mm **Largest Part:** Bridge Assembly Approx. 44kg **Heaviest Part:** 

**Total Weight:** Approx. 44kg

1.5m from the extents of the equipment with a critical fall height in excess of (a). Surfacing: