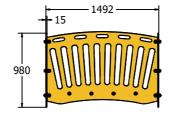

# **Product Information**



# FIMPLB-15 - Multi-Play Ladder Bridge

BS EN 1176 - Designed to British & European Standards

#### **MATERIALS**

Panel - Two Colour XDeco High Density Polyethylene (HDPE)

**Brackets** - Stainless Steel

**Rungs** - Silver Anodised Aluminium

#### **SUPPLY METHOD**

Bridge - Supplied with the fixings needed to attach to platform (Fixings to attach to posts not included.)

### **FEATURES**



BALANCE - Ladder Bridge



**ACTIVE** - Walk over Bridge





Slip Resistant Rung



#### **DIMENSIONS**





(a) 600mm 900mm 1200mm 1500mm

## TECHNICAL

Age Range: 4+ Years

Bridge Assembly 1000 x 800 x 1500mm **Largest Part:** Bridge Assembly Approx. 44kg **Heaviest Part:** 

**Total Weight:** Approx. 44kg

1.5m from the extents of the equipment with a critical fall height in excess of (a). Surfacing:

If higher than 1.5m surfacing extents will increase, consult BS EN 1176 for details

IMPORTANT: you must specify the colour option you require at the time of order if it is different from the colour listed/shown above, requirements are subject to availability at the time of order

These designs and content belong to Fahr Industries Ltd and are not to be reproduced in any way or by any means without written permission