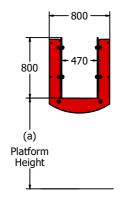

#### **DIMENSIONS**

(a) 600mm 900mm 1200mm 1500mm

## TECHNICAL

Age Range: 4+ Years

Bridge Assembly 1000 x 800 x 1500mm **Largest Part:** Bridge Assembly Approx. 44kg **Heaviest Part:** 

**Total Weight:** Approx. 44kg

1.5m from the extents of the equipment with a critical fall height in excess of (a). Surfacing: