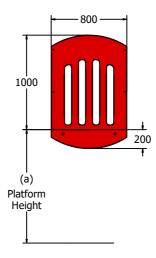

## **DIMENSIONS**

(a) 600mm 900mm 1200mm 1500mm

### **TECHNICAL**

Age Range: N/A

Largest Part: Panel 1200 x 800 x 15mm
Heaviest Part: Panel Approx. 10kg
Total Weight: Approx. 10kg

Surfacing: 1.5m from the extents of the equipment with a critical fall height in excess of (a).