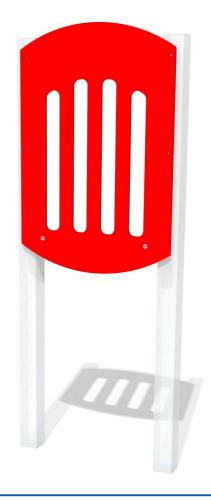

# FIMPIP-15 - Multi-Play Infill Panel

BS EN 1176 - Designed to British & European Standards

#### **MATERIALS**

Panel - Two Colour XDeco High Density Polyethylene (HDPE)

#### **SUPPLY METHOD**

Panel - With fixings for platform (Fixings to attach to posts <u>not included.</u>)