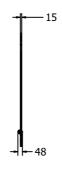

### **TECHNICAL**

Age Range: N/A

Largest Part: Panel 1200 x 800 x 15mm
Heaviest Part: Panel Approx. 10kg
Total Weight: Approx. 10kg

Surfacing: 1.5m from the extents of the equipment with a critical fall height in excess of (a).