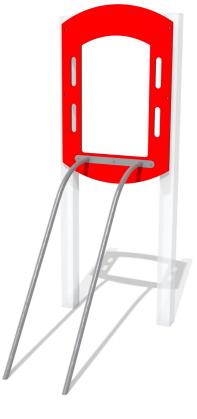

#### **MATERIALS**

Panel - Two Colour XDeco High Density Polyethylene (HDPE)

**Barslide** - Stainless Steel

## **SUPPLY METHOD**

**Entry Panel & Dual Bar Slide** - Supplied seperately with the fixings needed to attach to platform and each other (Fixings to attach to posts **not included**.)