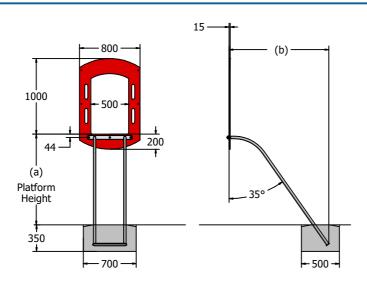

## DIMENSIONS

| (a)    | (b)    |
|--------|--------|
| 900mm  | 1110mm |
| 1200mm | 1320mm |
| 1500mm | 1430mm |

## **TECHNICAL**

Age Range: 4+ Years

Largest Part: Bar Slide (a)+280 x (b)

Heaviest Part: Bar Slide Approx. (0.9m = 10kg), (1.2m = 11.5kg), (1.5m = 20kg)

Total Weight: Approx. (0.9m = 16.5kg), (1.2m = 18.5kg), (1.5m = 27kg)

Free Space: Cylinder with a 2m diameter x 1.5m height measured from the centre line between the slide bars

Surfacing: 1.5m from the extents of the equipment with a critical fall height in excess of (a)