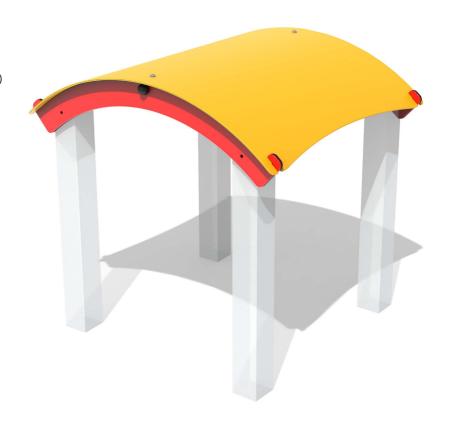

## FIMPCR-15 - Multi-Play Curved Roof

BS EN 1176 - Designed to British & European Standards

#### **MATERIALS**

Panel - Two Colour Deco High Density Polyethylene (HDPE)

**Brackets** - Stainless Steel

#### **FEATURES**

**SOCIAL** - Space to meet

**SHELTER** - Protection from the elements