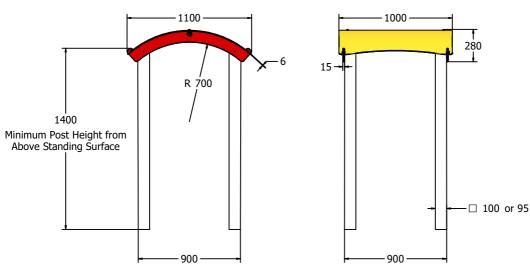

## **DIMENSIONS**

#### **TECHNICAL**

Age Range: Up to 11 years at minimum post height. Increase height for older children.

Roof Assembly - 1100 x 1000 x 280mm Roof Assembly - 10.1 kg Approx. **Largest Part:** 

**Heaviest Part:** 