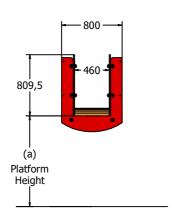

## **DIMENSIONS**

### TECHNICAL

Age Range: 4+ Years

Bridge Assembly -  $1020 \times 800 \times 1492$ mm **Largest Part:** 

**Heaviest Part:** Bridge Assembly - 61 Approx.

**Total Weight:** 61kg Approx. Surfacing:

1.5m from the extents of the equipment with a critical fall height in excess of (a). If higher than 1.5m surfacing extents will increase, consult BS EN 1176 for details