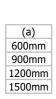

### TECHNICAL

Age Range: 4+ Years

Bridge Assembly -  $1020 \times 800 \times 1492$ mm **Largest Part:** 

**Heaviest Part:** Bridge Assembly - 61 Approx.

**Total Weight:** 61kg Approx. Surfacing:

1.5m from the extents of the equipment with a critical fall height in excess of (a). If higher than 1.5m surfacing extents will increase, consult BS EN 1176 for details