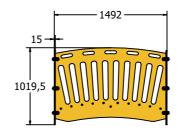

## **DIMENSIONS**

### TECHNICAL

Age Range: 4+ Years

Bridge Assembly -  $1020 \times 800 \times 1492$ mm **Largest Part:** 

**Heaviest Part:** Bridge Assembly - 61 Approx.

**Total Weight:** 61kg Approx. Surfacing:

1.5m from the extents of the equipment with a critical fall height in excess of (a). If higher than 1.5m surfacing extents will increase, consult BS EN 1176 for details