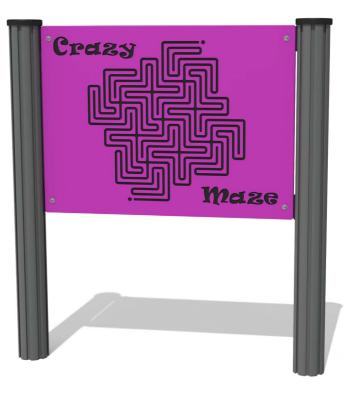

## **Product Information**

FIMAZE2 - Crazy Maze 2 Play Panel

BS EN 1176 - Designed to British & European Standards

MATERIALS Panel - Two Colour Density Polyethylene (HDPE)

SUPPLY METHOD Panel - Singular panel

## FEATURES

INCLUSIVE - Activity positioned at accessible height

TOUCH - Tactile finger maze