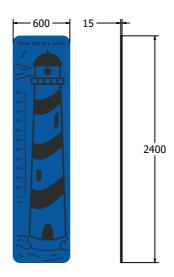

### **DIMENSIONS**

FILIGHT15

#### **TECHNICAL**

Age Range: 2+ Years

Largest Part: FILIGHT15 - 600 x 2400 x 15mm

Total Weight: FILIGHT15 - 20kg

Surfacing: N/A

IMPORTANT: you must specify the colour option you require at the time of order if it is different from the colour listed/shown above, requirements are subject to availability at the time of order