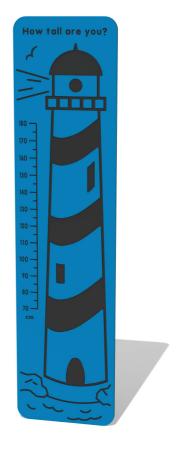

## FILIGHT15 - How Tall Are You Lighthouse

BS EN 1176 - Designed to British & European Standards

#### **FEATURES**

MEASURE - Measure how tall you are