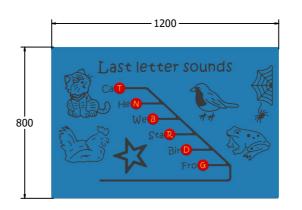

#### **TECHNICAL**

Age Range: 2+ Years

FILASTLTR6 - 595 x 800 x 24mm **Largest Part:** 

**Total Weight:** FILASTLTR6 - 6.5kg

Surfacing:

Age Range: 2+ Years

FILASTLTR3 - 800 x 1200 x 24mm **Largest Part:** 

**Total Weight:** FILASTLTR3 - 14kg