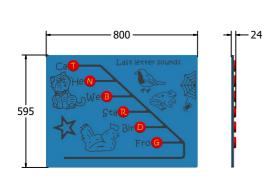

#### **TECHNICAL**

Age Range: 2+ Years

FILASTLTR6 - 595 x 800 x 24mm **Largest Part:** 

**Total Weight:** FILASTLTR6 - 6.5kg

Surfacing:

Age Range: 2+ Years

FILASTLTR3 - 800 x 1200 x 24mm **Largest Part:** 

**Total Weight:** FILASTLTR3 - 14kg