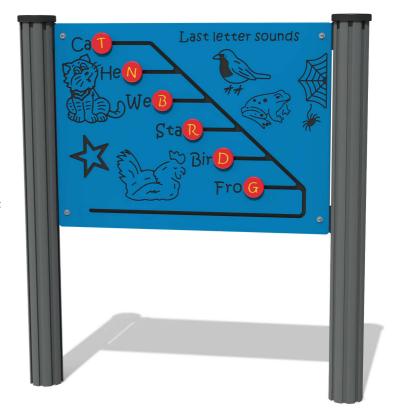

## **FILASTLTR - Last Letter Sounds Play Panel**

BS EN 1176 - Designed to British & European Standards

#### **FEATURES**

**INCLUSIVE** - Activities positioned at easily accessible height

◆ SLIDERS - Make words with counters

#### **TECHNICAL**

Age Range: 2+ Years

FILASTLTR6 - 595 x 800 x 24mm **Largest Part:** 

**Total Weight:** FILASTLTR6 - 6.5kg

Surfacing:

Age Range: 2+ Years

FILASTLTR3 - 800 x 1200 x 24mm **Largest Part:** 

**Total Weight:** FILASTLTR3 - 14kg