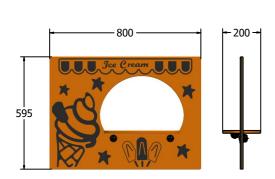

## **DIMENSIONS**

FIICE6 FIICE6-AL-WP Standard Panel Panel with Alu Posts

FIICE3
FIIICE3-AL-WP

Standard Panel Panel with Alu Posts

## **TECHNICAL**

Age Range: 2+ Years

Largest Part: FIICE6 - 595 x 800 x 200mm

Total Weight: FIICE6 - 6kg

Surfacing: N/A

Age Range: 2+ Years

Largest Part: FIICE3 - 800 x 1200 x 200mm

Total Weight: FIICE3 - 12.5kg