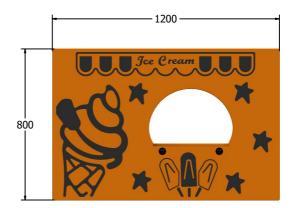

## **DIMENSIONS**

FIICE6 FIICE6-AL-WP Standard Panel Panel with Alu Posts

FIICE3
FIIICE3-AL-WP

Standard Panel Panel with Alu Posts

## **TECHNICAL**

Age Range: 2+ Years

Largest Part: FIICE6 - 595 x 800 x 200mm

Total Weight: FIICE6 - 6kg

Surfacing: N/A

Age Range: 2+ Years

Largest Part: FIICE3 - 800 x 1200 x 200mm

Total Weight: FIICE3 - 12.5kg

Surfacing: N/A

IMPORTANT: you must specify the colour option you require at the time of order if it is different from the colour listed/shown above, requirements are subject to availability at the time of order