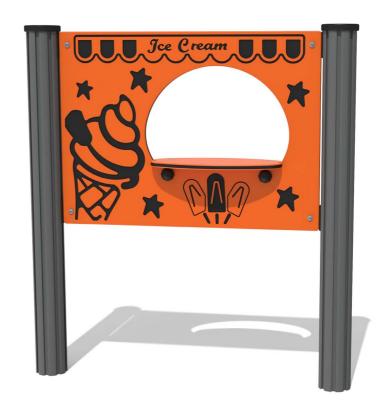

# **FIICE - Ice Cream Shop Play Panel**

BS EN 1176 - Designed to British & European Standards

## **FEATURES**

**INCLUSIVE** - Activity positioned at accessible height

**SOCIAL** - Shop counter role-play