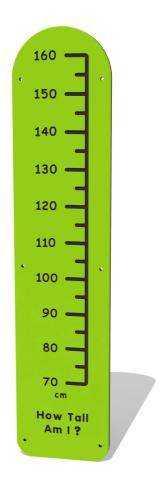

## FIHOWT15 - How Tall Am I

BS EN 1176 - Designed to British & European Standards

#### **FEATURES**

MEASURE - Measure how tall you are