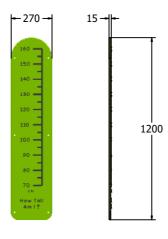

### **DIMENSIONS**

FIHOWT15

#### **TECHNICAL**

Age Range: 2+ Years

Largest Part: FIHOWT15 - 270 x 1200 x 15mm

Total Weight: FIHOWT15 - 4.5kg

Surfacing: N/A

IMPORTANT: you must specify the colour option you require at the time of order if it is different from the colour listed/shown above, requirements are subject to availability at the time of order