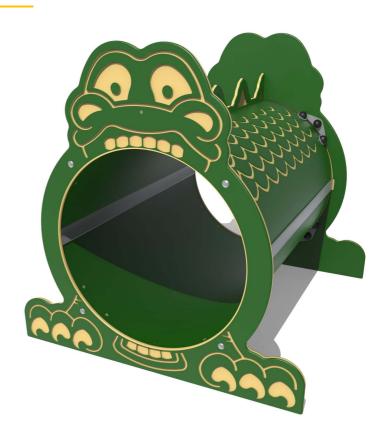

# FIFTDINO - Dinosaur Crawl Through Play Tunnel

BS EN 1176 - Designed to British & European Standards

### FEATURES

TUNNEL - Dinosaur Crawl through Tunnel

πΝ

N 11

Surface or below ground fixing brackets available as an additional extra.

DIMENSIONS

FIFTDINO12

FIFTDINO24