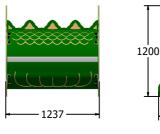

### TECHNICAL

Age Range: Largest Part: Total Weight: FFH (Free Fall Height): Surfacing : 2+ Years FIFTDINO12 - 1237 x 1200 x 1200mm FIFTDINO12 - 80kg Approx. 880mm 1.5m from extremes of equipment

- 1200