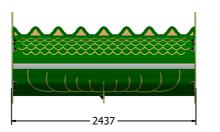

Age Range: Largest Part: Total Weight: FFH (Free Fall Height): Surfacing : 2+ Years FIFTDINO24 - 2437 x 1200 x 1200mm FIFTDINO24 - 120kg Approx. 880mm 1.5m from extremes of equipment

IMPORTANT: you must specify the colour option you require at the time of order if it is different from the colour listed/shown above, requirements are subject to availability at the time of order