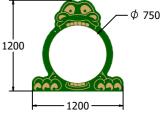

### FEATURES

TUNNEL - Dinosaur Crawl through Tunnel

πΝ

N 11

Surface or below ground fixing brackets available as an additional extra.

DIMENSIONS

FIFTDINO12

FIFTDINO24

### TECHNICAL

Age Range: Largest Part: Total Weight: FFH (Free Fall Height): Surfacing : 2+ Years FIFTDINO12 - 1237 x 1200 x 1200mm FIFTDINO12 - 80kg Approx. 880mm 1.5m from extremes of equipment

- 1200

Φ 750

**Fahr Industries Ltd** Spitfire Road, Old Sarum, Salisbury, Wiltshire, SP4 6GB, UK © 2023 Fahr Industries Ltd These designs and content belong to Fahr Industries Ltd and are not to be reproduced in any way or by any means without written permission **Tel:** +44 (0)1722 349793 **Fax:** +44 (0)1722 349792 **Web:** www.fahr-industries.com