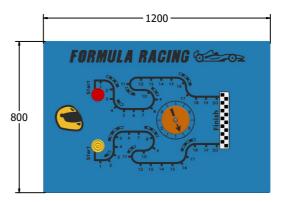

## **DIMENSIONS**

FIFORMULA6 FIFORMULA6-**AL-WP**  Standard Panel Panel with Alu Posts

FIFORMULA3
FIFORMULA3-AL-WP

Standard Panel Panel with Alu Posts

#### **TECHNICAL**

Age Range: 2+ Years

Largest Part: FIFORMULA6 - 595 x 800 x 43mm

Total Weight: FIFORMULA6 - 6.6kg

Surfacing: N/A

Age Range: 2+ Years

Largest Part: FIFORMULA3 - 800 x 1200 x 43mm

Total Weight: FIFORMULA3 - 13.8kg