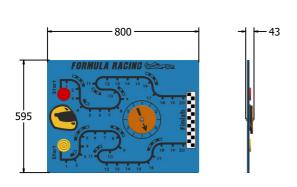

## **DIMENSIONS**

FIFORMULA6 FIFORMULA6-**AL-WP**  Standard Panel Panel with Alu Posts

FIFORMULA3
FIFORMULA3-AL-WP

Standard Panel Panel with Alu Posts

#### **TECHNICAL**

Age Range: 2+ Years

Largest Part: FIFORMULA6 - 595 x 800 x 43mm

Total Weight: FIFORMULA6 - 6.6kg

Surfacing: N/A

Age Range: 2+ Years

Largest Part: FIFORMULA3 - 800 x 1200 x 43mm

Total Weight: FIFORMULA3 - 13.8kg