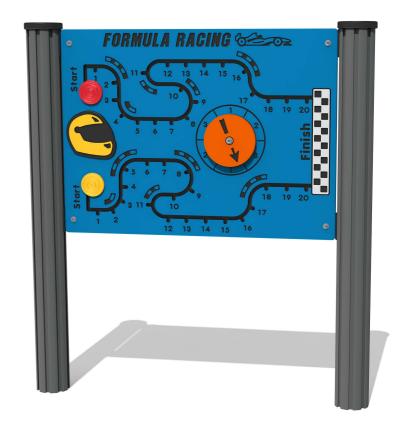

# **Product Information**

## FIFORMULA - Formula Racing Play Panel

BS EN 1176 - Designed to British & European Standards

#### **FEATURES**

**INCLUSIVE** - Activity positioned at accessible height

**SLIDERS** - Formula counter racing

**SOCIAL** - 2 player race competition