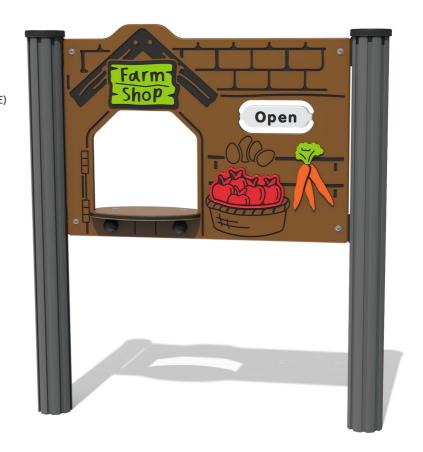

# FIFMSHOP - Farm Shop Play Panel

BS EN 1176 - Designed to British & European Standards

#### **FEATURES**

**INCLUSIVE** - Counter positioned at accessible height

**SOCIAL** - Shop counter role-play

### TECHNICAL

Age Range: 2+ Years

Largest Part: FIFMSHOP6 - 800 x 590 x 180mm FIFMSHOP6 - 6.5kg Approx.

Surfacing: N/A

Age Range: 2+ Years

Largest Part: FIFMSHOP3 - 1200 x 792 x 180mm
Total Weight: FIFMSHOP3 - 11.5kg Approx.