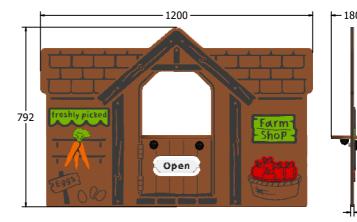

## **DIMENSIONS**

FIFMSHOP6 FIFMSHOP6**-AL-WP**  Standard Panel Panel with Alu Posts

FIFMSHOP3 FIFMSHOP3**-AL-WP**  Standard Panel Panel with Alu Posts

### TECHNICAL

Age Range: 2+ Years

Largest Part: FIFMSHOP6 - 800 x 590 x 180mm FIFMSHOP6 - 6.5kg Approx.

Surfacing: N/A

Age Range: 2+ Years

Largest Part: FIFMSHOP3 - 1200 x 792 x 180mm
Total Weight: FIFMSHOP3 - 11.5kg Approx.