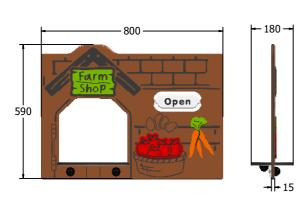

## **DIMENSIONS**

FIFMSHOP6 FIFMSHOP6**-AL-WP**  Standard Panel Panel with Alu Posts

FIFMSHOP3 FIFMSHOP3**-AL-WP**  Standard Panel Panel with Alu Posts

### TECHNICAL

Age Range: 2+ Years

Largest Part: FIFMSHOP6 - 800 x 590 x 180mm FIFMSHOP6 - 6.5kg Approx.

Surfacing: N/A

Age Range: 2+ Years

Largest Part: FIFMSHOP3 - 1200 x 792 x 180mm
Total Weight: FIFMSHOP3 - 11.5kg Approx.