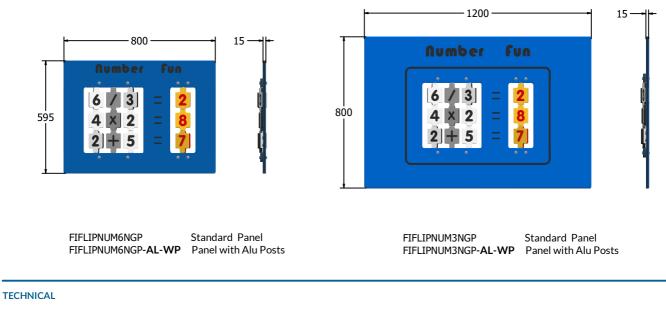

### DIMENSIONS

#### Age Range: Largest Part: Total Weight: Surfacing :

2+ Years FIFLIPNUM6NGP - 595 x 800 x 15mm FIFLIPNUM6NGP - 8.5kg N/A Age Range: Largest Part: Total Weight: Surfacing : 2+ Years FIFLIPNUM6NGP - 800 x 1200 x 15mm FIFLIPNUM6NGP - 17kg N/A