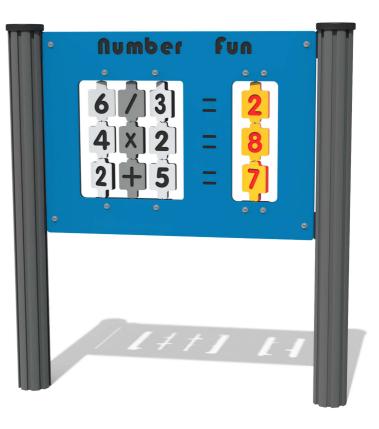

## FIFLIPNUMNGP - Number Fun NGP Play Panel

BS EN 1176 - Designed to British & European Standards

MATERIALS Panel - Two Colour XDeco High Density Polyethylene (HDPE)

SUPPLY METHOD Panel - Singular panel

### **FEATURES**

INCLUSIVE - Activities positioned at easily accessible height

NUMBERS - Practice numeracy skills