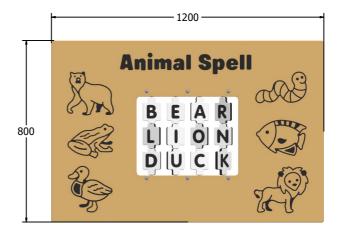

## **DIMENSIONS**

FIFLIPANIMAL6
FIFLIPANIMAL6-AL-WP

Standard Panel Panel with Alu Posts

FIFLIPANIMAL3
FIFLIPANIMAL3-AL-WP

Standard Panel Panel with Alu Posts

### **TECHNICAL**

Age Range: 2+ Years

Largest Part: FIFLIPANMAL6 - 595 x 800 x 15mm

Total Weight: FIFLIPANMAL6 - 7 kg

Surfacing: N/A

Age Range: 2+ Years

Largest Part: FIFLIPANMAL3 - 800 x 1200 x 15mm

Total Weight: FIFLIPANMAL3 - 14 kg