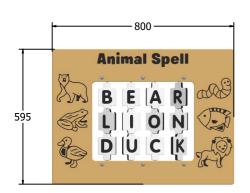

## **DIMENSIONS**

FIFLIPANIMAL6
FIFLIPANIMAL6-AL-WP

Standard Panel Panel with Alu Posts

FIFLIPANIMAL3
FIFLIPANIMAL3-AL-WP

Standard Panel Panel with Alu Posts

### **TECHNICAL**

Age Range: 2+ Years

Largest Part: FIFLIPANMAL6 - 595 x 800 x 15mm

Total Weight: FIFLIPANMAL6 - 7 kg

Surfacing: N/A

Age Range: 2+ Years

Largest Part: FIFLIPANMAL3 - 800 x 1200 x 15mm

Total Weight: FIFLIPANMAL3 - 14 kg