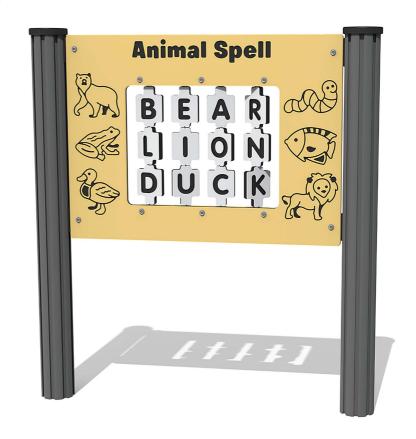

## FIFLIPANMAL - Animal Spelling Play Panel

BS EN 1176 - Designed to British & European Standards

#### **FEATURES**

**INCLUSIVE** - Activity positioned at accessible height

FLIP - 12 flip over letter spinners