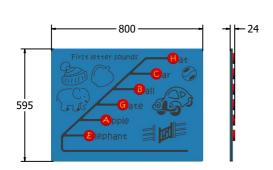

## **DIMENSIONS**

FIFIRSTLTR6 FIFIRSTLTR6-AL-WP

Standard Panel Panel with Alu Posts

FIFIRSTLTR3 FIFIRSTLTR3-AL-WP Standard Panel Panel with Alu Posts

### **TECHNICAL**

2+ Years Age Range:

FIFIRSTLTR6 - 595 x 800 x 24mm **Largest Part:** 

FIFIRSTLTR6 - 6.5kg **Total Weight:** 

Surfacing:

Age Range: 2+ Years

FIFIRSTLTR3 - 800 x 1200 x 24mm **Largest Part:** 