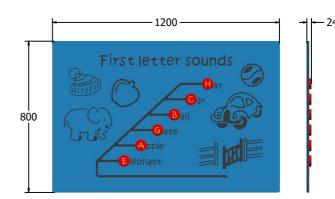

## **DIMENSIONS**

FIFIRSTLTR6 FIFIRSTLTR6-AL-WP

Standard Panel Panel with Alu Posts

FIFIRSTLTR3 FIFIRSTLTR3-AL-WP Standard Panel Panel with Alu Posts

### **TECHNICAL**

2+ Years Age Range:

FIFIRSTLTR6 - 595 x 800 x 24mm **Largest Part:** 

FIFIRSTLTR6 - 6.5kg **Total Weight:** 

Surfacing:

Age Range: 2+ Years

FIFIRSTLTR3 - 800 x 1200 x 24mm **Largest Part:** 

**Total Weight:** FIFIRSTLTR3 - 14kg

Surfacing: N/A

IMPORTANT: you must specify the colour option you require at the time of order if it is different from the colour listed/shown above, requirements are subject to availability at the time of order