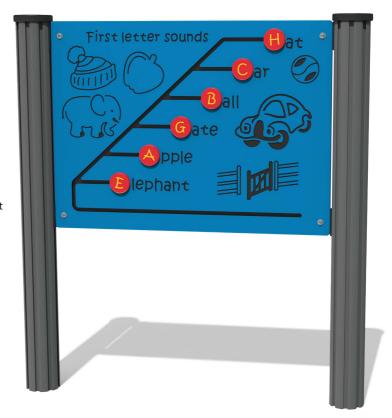

# **FIFIRSTLTR - First Letter Sounds Play Panel**

BS EN 1176 - Designed to British & European Standards

#### **FEATURES**

**INCLUSIVE** - Activities positioned at easily accessible height

◆ SLIDERS - Make words with counters