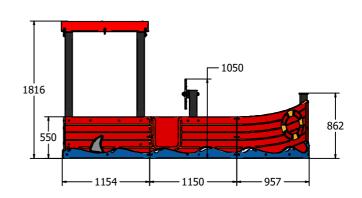

## **DIMENSIONS**

#### **TECHNICAL**

Age Range: 2+ Years

Largest Part: Stern Section Assembly - 1816 x 1150 x 1154mm
Heaviest Part: Stern Section Assembly - 178kg Approx.

Total Weight: 303kg Approx.

Surfacing: N/A

IMPORTANT: you must specify the colour option you require at the time of order if it is different from the colour listed/shown above, requirements are subject to availability at the time of order