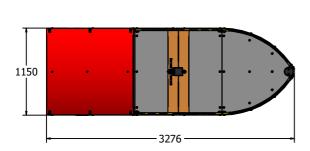

## **DIMENSIONS**

#### **TECHNICAL**

Age Range: 2+ Years

Largest Part: Stern Section Assembly - 1816 x 1150 x 1154mm
Heaviest Part: Stern Section Assembly - 178kg Approx.

Total Weight: 303kg Approx.

Surfacing: N/A

IMPORTANT: you must specify the colour option you require at the time of order if it is different from the colour listed/shown above, requirements are subject to availability at the time of order