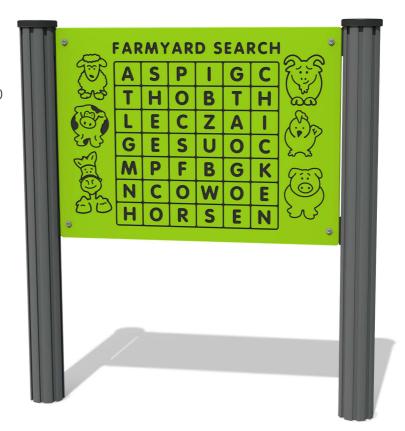

## FIFARM - Farmyard Search Play Panel

BS EN 1176 - Designed to British & European Standards

#### **MATERIALS**

Panel - Two Colour Thigh Density Polyethylene (HDPE)

#### **FEATURES**

**TOUCH** - Tactile design

LETTERS - Word search puzzle

**INCLUSIVE** - Activity positioned at accessible height