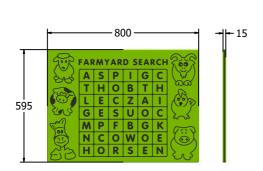

## **DIMENSIONS**

FIFARM6 Standard Panel FIFARM6 - AL-WP Panel with Alu Posts

FIFARM3 Standard Panel FIFARM3-AL-WP Panel with Alu Posts

### **TECHNICAL**

Age Range: 2+ Years

Largest Part: FIFARM6 - 595 x 800 x 15mm

Total Weight: FIFARM6 - 6.5kg

Surfacing: N/A

Age Range: 2+ Years

Largest Part: FIFARM3 - 800 x 1200 x 15mm

Total Weight: FIFARM3 - 13.3kg