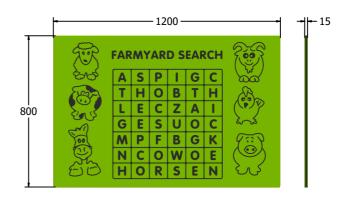

## **DIMENSIONS**

FIFARM6 Standard Panel FIFARM6 - AL-WP Panel with Alu Posts

FIFARM3 Standard Panel FIFARM3-AL-WP Panel with Alu Posts

### **TECHNICAL**

Age Range: 2+ Years

Largest Part: FIFARM6 - 595 x 800 x 15mm

Total Weight: FIFARM6 - 6.5kg

Surfacing: N/A

Age Range: 2+ Years

Largest Part: FIFARM3 - 800 x 1200 x 15mm

Total Weight: FIFARM3 - 13.3kg