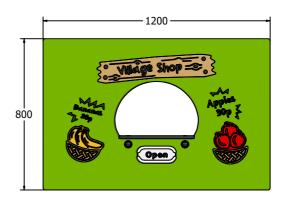

Surfacing: N/A

Age Range: 2+ Years

Largest Part: FISHOP3 - 800 x 1200 x 200mm

Total Weight: FISHOP3 - 14.5kg

Surfacing: N/A

IMPORTANT: you must specify the colour option you require at the time of order if it is different from the colour listed/shown above, requirements are subject to availability at the time of order