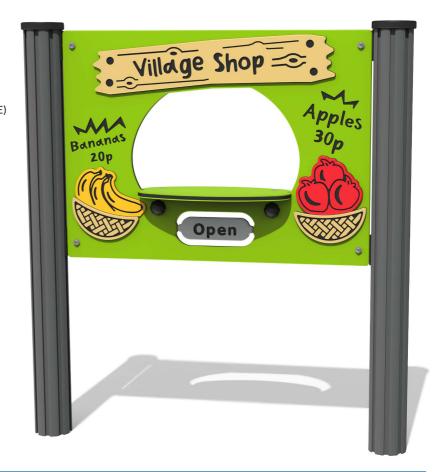

## FIEYVS - Village Shop Play Panel

BS EN 1176 - Designed to British & European Standards

#### **FEATURES**

**INCLUSIVE** - Counter positioned at accessible height

**SOCIAL** - Shop counter role-play