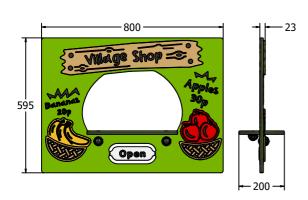

### DIMENSIONS

FIEYVS6 Standard Panel FIEYVS6-AL-WP Panel with Alu Posts

FIEYVS3 Standard Panel FIEYVS3-AL-WP Panel with Alu Posts

TECHNICAL

Age Range: 2+ Years

Largest Part: FISHOP6 - 595 x 800 x 200mm

Total Weight: FISHOP6 - 7.5kg