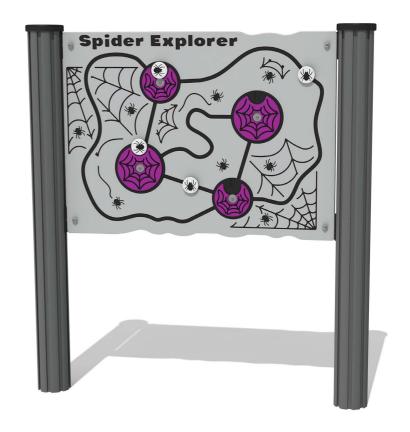

### **Product Information**

FIEXSPIDER - Spider Explorer Play Panel

BS EN 1176 - Designed to British & European Standards

#### **FEATURES**

◆ SLIDERS - Sliding Spider Counters

ROTATE - Spider web discs

**INCLUSIVE** - Activity positioned at accessible height