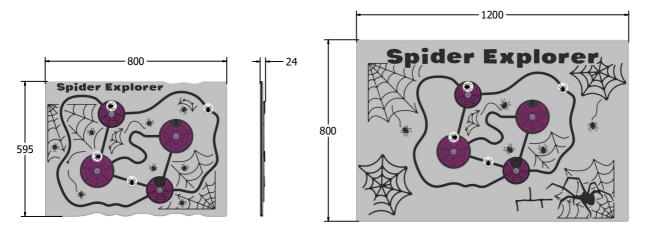

#### **DIMENSIONS**

FIEXSPIDER6 FIEXSPIDER6 -AL-WP Standard Panel Panel with Alu Posts

FIEXSPIDER3 -AL-WP

Standard Panel Panel with Alu Posts

#### **TECHNICAL**

Age Range: 2+ Years

Largest Part: FIEXSPIDER6 - 595 x 800 x 24mm

Total Weight: FIEXSPIDER6 - 6.3kg

Surfacing: N/A

Age Range: 2+ Years

Largest Part: FIEXSPIDER3 - 800 x 1200 x 24mm

Total Weight: FIEXSPIDER3 - 13.1kg