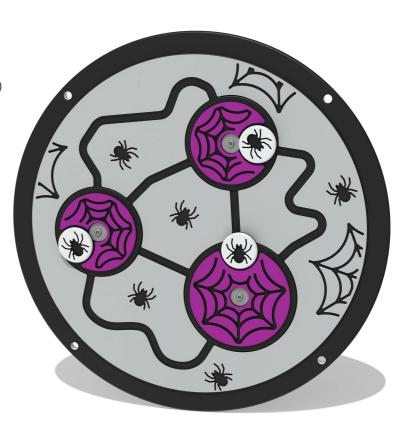

## **FIEXSPIDER - Spider Explorer Insert**

BS EN 1176 - Designed to British & European Standards

MATERIALS

Panel - Two Colour XDeco High Density Polyethylene (HDPE)

SUPPLY METHOD Insert - Fully assembled

**FEATURES** 

**ROTATE** - Spider Web Discs

Insert can be easily attached to your own panel