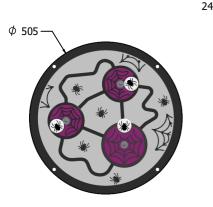

## **FIEXSPIDER - Spider Explorer Insert**

BS EN 1176 - Designed to British & European Standards

MATERIALS

Panel - Two Colour XDeco High Density Polyethylene (HDPE)

SUPPLY METHOD Insert - Fully assembled

**FEATURES** 

**ROTATE** - Spider Web Discs

Insert can be easily attached to your own panel

#### TECHNICAL

2+ Years Age Range: Largest Part: 2.7kg **Total Weight:** Surfacing: N/A

Ø505 x 24mm

IMPORTANT: you must specify the colour option you require at the time of order if it is different from the colour listed/shown above, requirements are subject to availability at the time of order