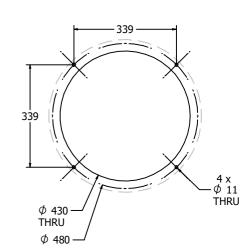

# **Product Information**



## **FIEXSPIDER - Spider Explorer Insert**

BS EN 1176 - Designed to British & European Standards

MATERIALS

Panel - Two Colour XDeco High Density Polyethylene (HDPE)

SUPPLY METHOD Insert - Fully assembled

**FEATURES** 





**ROTATE** - Spider Web Discs



Insert can be easily attached to your own panel

### DIMENSIONS





## Host Panel Fixing Detail



#### TECHNICAL

2+ Years Age Range: Largest Part: 2.7kg **Total Weight:** Surfacing: N/A

Ø505 x 24mm

IMPORTANT: you must specify the colour option you require at the time of order if it is different from the colour listed/shown above, requirements are subject to availability at the time of order

**Fahr Industries Ltd** Spitfire Road, Old Sarum, Salisbury, Wiltshire, SP4 6GB, UK

© 2024 Fahr Industries Ltd These designs and content belong to Fahr Industries Ltd and are not to be reproduced in any way or by any means without written permission

Tel: +44 (0)1722 349793 **Fax:** +44 (0)1722 349792 Web: www.fahr-industries.com