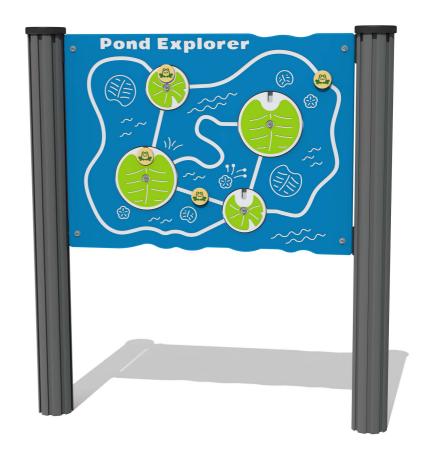

## **FIEXPOND - Pond Explorer Play Panel**

BS EN 1176 - Designed to British & European Standards

#### **FEATURES**

◆•○• SLIDERS - Sliding Frog Counters

**ROTATE** - Lilypad discs

**INCLUSIVE** - Activity positioned at accessible height