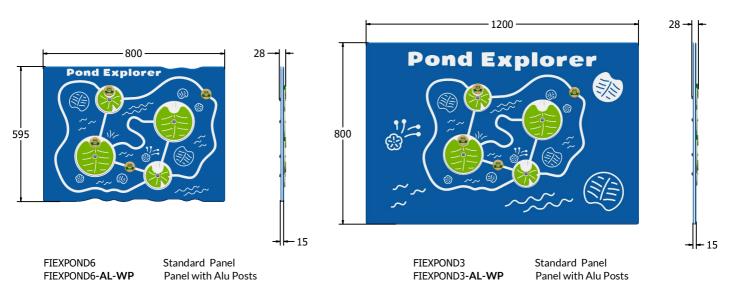

### **DIMENSIONS**

#### **TECHNICAL**

Age Range: 2+ Years

FIEXPOND6 - 595 x 800 x 28mm **Largest Part:** 

FIEXPOND6 - 6.5kg **Total Weight:** 

Surfacing:

Age Range: 2+ Years

FIEXPOND3 - 800 x 1200 x 28mm **Largest Part:** 

**Total Weight:** FIEXPOND3 - 13.5kg