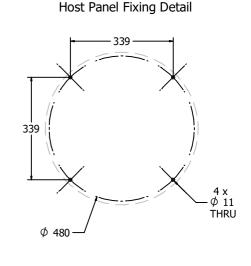

## **DIMENSIONS**

#### **TECHNICAL**

 $\begin{array}{lll} \mbox{Age Range:} & \mbox{2+ Years} \\ \mbox{Largest Part:} & \mbox{$\phi$505 x 24mm} \\ \mbox{Total Weight:} & \mbox{2.7kg} \\ \mbox{Surfacing:} & \mbox{N/A} \\ \end{array}$ 