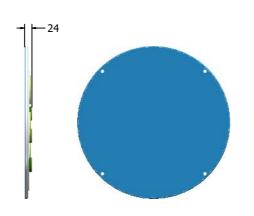

## **DIMENSIONS**

#### **TECHNICAL**

 $\begin{array}{lll} \mbox{Age Range:} & \mbox{2+ Years} \\ \mbox{Largest Part:} & \mbox{$\phi$505 x 24mm} \\ \mbox{Total Weight:} & \mbox{2.7kg} \\ \mbox{Surfacing:} & \mbox{N/A} \\ \end{array}$ 