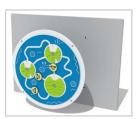

## **FIEXPONDIN - Pond Explorer Insert**

BS EN 1176 - Designed to British & European Standards

### **FEATURES**

◆ SLIDERS - Lilypad Counters

**ROTATE** - Frog Discs

Insert can be easily attached to your own panel