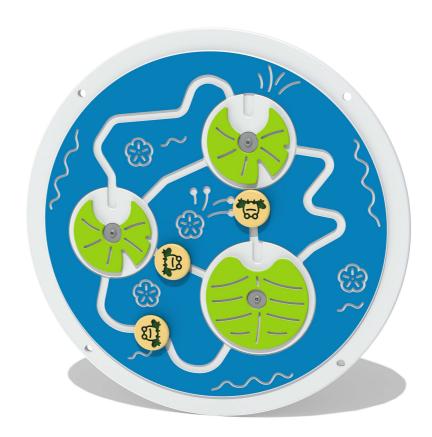

## **FIEXPONDIN - Pond Explorer Insert**

BS EN 1176 - Designed to British & European Standards

### **FEATURES**

◆ SLIDERS - Lilypad Counters

**ROTATE** - Frog Discs

Insert can be easily attached to your own panel