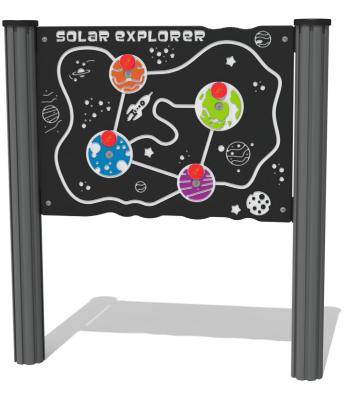

## **Product Information**

FIEXPLORER - Solar Explorer Play Panel

BS EN 1176 - Designed to British & European Standards

MATERIALS

Panel - Two Colour High Density Polyethylene (HDPE)

SUPPLY METHOD Panel - Pre-assembled singular panel

## FEATURES

**ROTATE** - Planet discs

**INCLUSIVE** - Activity positioned at accessible height