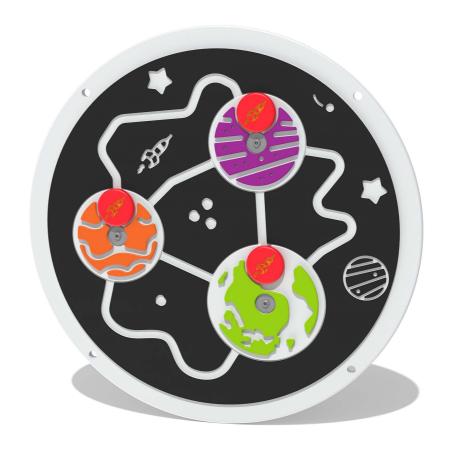

## **FIEXPLORERIN - Solar Explorer Insert**

BS EN 1176 - Designed to British & European Standards

### **FEATURES**

◆••○• SLIDERS - Rocket Counters

**ROTATE** - Planet Discs

Insert can be easily attached to your own panel