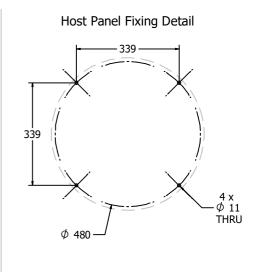

# **Product Information**



## **FIEXPLORERIN - Solar Explorer Insert**

BS EN 1176 - Designed to British & European Standards

#### **MATERIALS**

Panel - Two Colour High Density Polyethylene (HDPE)

### **SUPPLY METHOD**

Insert - Fully assembled

### **FEATURES**

◆••○• SLIDERS - Rocket Counters



**ROTATE** - Planet Discs



Insert can be easily attached to your own panel



## **DIMENSIONS**







#### **TECHNICAL**

 $IMPORTANT: you \ must \ specify \ the \ colour \ option \ you \ require \ at \ the \ time \ of \ order \ if \ it \ is \ different \ from \ the \ colour \ listed/shown \ above, \ requirements \ are \ subject to \ availability \ at \ the \ time \ of \ order \ if \ it \ is \ different \ from \ the \ colour \ listed/shown \ above, \ requirements \ are \ subject to \ availability \ at \ the \ time \ of \ order \ if \ it \ is \ different \ from \ the \ colour \ listed/shown \ above, \ requirements \ are \ subject to \ availability \ at \ the \ time \ of \ order \ from \ the \ colour \ listed/shown \ above, \ requirements \ are \ subject to \ availability \ at \ the \ time \ of \ order \ from \ the \ colour \ listed/shown \ above, \ requirements \ are \ subject to \ availa