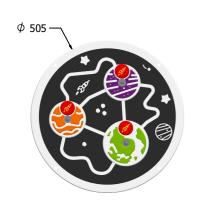

# **Product Information**



## **FIEXPLORERIN - Solar Explorer Insert**

BS EN 1176 - Designed to British & European Standards

#### **MATERIALS**

Panel - Two Colour High Density Polyethylene (HDPE)

### **SUPPLY METHOD**

Insert - Fully assembled

### **FEATURES**

◆••○• SLIDERS - Rocket Counters



**ROTATE** - Planet Discs



Insert can be easily attached to your own panel



## **DIMENSIONS**







#### **TECHNICAL**

 $IMPORTANT: you \ must \ specify \ the \ colour \ option \ you \ require \ at \ the \ time \ of \ order \ if \ it \ is \ different \ from \ the \ colour \ listed/shown \ above, \ requirements \ are \ subject to \ availability \ at \ the \ time \ of \ order \ if \ it \ is \ different \ from \ the \ colour \ listed/shown \ above, \ requirements \ are \ subject to \ availability \ at \ the \ time \ of \ order \ if \ it \ is \ different \ from \ the \ colour \ listed/shown \ above, \ requirements \ are \ subject to \ availability \ at \ the \ time \ of \ order \ from \ the \ colour \ listed/shown \ above, \ requirements \ are \ subject to \ availability \ at \ the \ time \ of \ order \ from \ the \ colour \ listed/shown \ above, \ requirements \ are \ subject to \ av