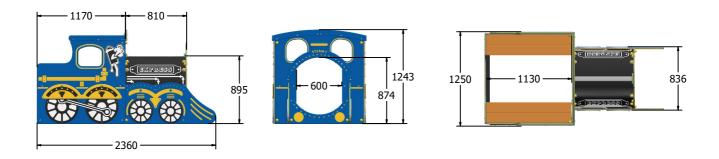

#### DIMENSIONS

## TECHNICAL

| Age Range:    | 2+ Years                                                                              |
|---------------|---------------------------------------------------------------------------------------|
| Largest Part: | FIEXPENG - 2360 x 1243 x 1250mm                                                       |
| Total Weight: | FIEXPENG - 153kg                                                                      |
| Surfacing :   | 1.5m from the extents of the equipment with a critical fall height in excess of 895mm |