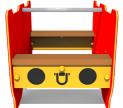

## FIEXPCARR - Steam Express Carriage

BS EN 1176 - Designed to British & European Standards

#### **MATERIALS**

Panels - Two Colour High Density Polyethylene (HDPE) Recycled Profile - Recycled plastic with textured finish LumbeRock Benches - Recycled HDPE milk bottles with a wood grain finish

#### **SUPPLY METHOD**

Carriage - Fully assembled

#### **TECHNICAL**

Age Range: 2+ Years

FIEXPCARR1 - 750 x 1000 x 769mm **Largest Part:** 

FIEXPCARR1 - 48kg **Total Weight:** 

Surfacing:

IMPORTANT: you must specify the colour option you require at the time of order if it is different from the colour listed/shown above, requirements are subject to availability at the time of order