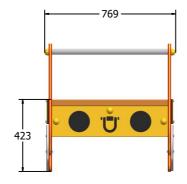

#### **FEATURES**

SOCIAL - Carriage seating

FIEXPCARR2 - Carriage 2

FIEXPCARR3 - Carriage 3

### **DIMENSIONS**

#### **TECHNICAL**

Age Range: 2+ Years

FIEXPCARR1 - 750 x 1000 x 769mm **Largest Part:** 

FIEXPCARR1 - 48kg **Total Weight:** 

Surfacing:

IMPORTANT: you must specify the colour option you require at the time of order if it is different from the colour listed/shown above, requirements are subject to availability at the time of order