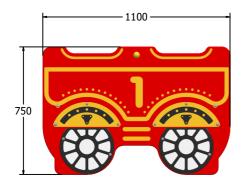

## FIEXPCARR - Steam Express Carriage

BS EN 1176 - Designed to British & European Standards

### **DIMENSIONS**

#### **TECHNICAL**

Age Range: 2+ Years

FIEXPCARR1 - 750 x 1000 x 769mm **Largest Part:** 

FIEXPCARR1 - 48kg **Total Weight:** 

Surfacing:

IMPORTANT: you must specify the colour option you require at the time of order if it is different from the colour listed/shown above, requirements are subject to availability at the time of order