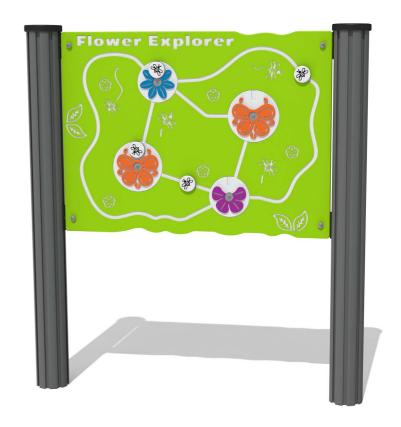

## **FIEXFLOWER - Flower Explorer Play Panel**

BS EN 1176 - Designed to British & European Standards

#### **FEATURES**

◆ SLIDERS - Sliding Bee Counters

**ROTATE** - Flower discs

**INCLUSIVE** - Activity positioned at accessible height