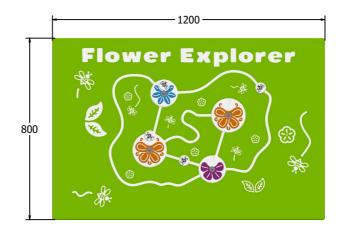

### **DIMENSIONS**

FIEXFLOWER6 FIEXFLOWER6-AL-WP

Standard Panel Panel with Alu Posts

FIEXFLOWER3 FIEXFLOWER3-AL-WP Standard Panel Panel with Alu Posts

**TECHNICAL** 

Age Range: 2+ Years

FIEXFLOWER6 - 595 x 800 x 24mm **Largest Part:** 

**Total Weight:** FIEXFLOWER6 - 6.5kg

Surfacing:

Age Range: 2+ Years

FIEXFLOWER3 - 800 x 1200 x 24mm **Largest Part:** 

**Total Weight:** FIEXFLOWER3 - 13.2kg

Surfacing: N/A

IMPORTANT: you must specify the colour option you require at the time of order if it is different from the colour listed/shown above, requirements are subject to availability at the time of order