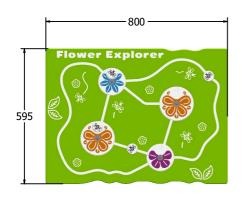

### **DIMENSIONS**

FIEXFLOWER6 FIEXFLOWER6-AL-WP

Standard Panel Panel with Alu Posts

FIEXFLOWER3 FIEXFLOWER3-AL-WP Standard Panel Panel with Alu Posts

**TECHNICAL** 

Age Range: 2+ Years

FIEXFLOWER6 - 595 x 800 x 24mm **Largest Part:** 

**Total Weight:** FIEXFLOWER6 - 6.5kg

Surfacing:

Age Range: 2+ Years

FIEXFLOWER3 - 800 x 1200 x 24mm **Largest Part:** 

**Total Weight:** FIEXFLOWER3 - 13.2kg

Surfacing: N/A

IMPORTANT: you must specify the colour option you require at the time of order if it is different from the colour listed/shown above, requirements are subject to availability at the time of order