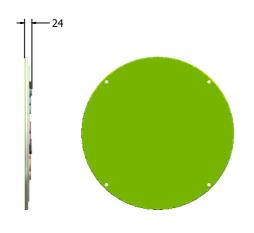

### **DIMENSIONS**

#### **TECHNICAL**

 $\begin{array}{ll} \mbox{Age Range:} & \mbox{2+ Years} \\ \mbox{Largest Part:} & \mbox{$\phi$505 x 24mm} \\ \mbox{Total Weight:} & \mbox{2.6kg} \\ \mbox{Surfacing:} & \mbox{N/A} \\ \end{array}$ 