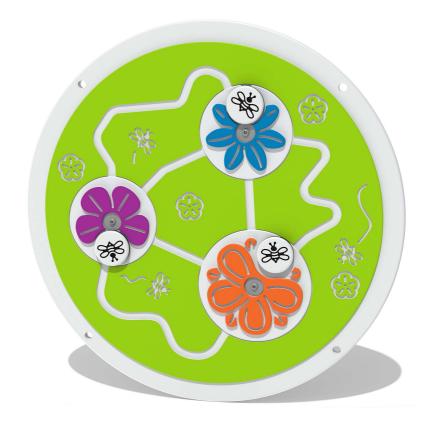

## **FIEXFLOWERIN - Flower Explorer Insert**

BS EN 1176 - Designed to British & European Standards

#### **FEATURES**

◆ SLIDERS - Bee Counters

**ROTATE** - Flower Discs

Insert can be easily attached to your own panel