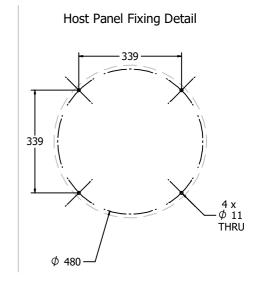

### **DIMENSIONS**

#### **TECHNICAL**

 $\begin{array}{ll} \mbox{Age Range:} & \mbox{2+ Years} \\ \mbox{Largest Part:} & \mbox{$\phi$505 x 24mm} \\ \mbox{Total Weight:} & \mbox{2.6kg} \\ \mbox{Surfacing:} & \mbox{N/A} \\ \end{array}$ 