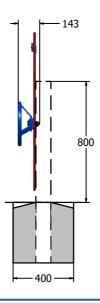

### DIMENSIONS

#### **TECHNICAL**

Age Range: 2+ Years

**Largest Part:** 800 x 1050 x 143mm

Total Weight: 8.3kg Surfacing: N/A

IMPORTANT: you must specify the colour option you require at the time of order if it is different from the colour listed/shown above, requirements are subject to availability at the time of order if it is different from the colour listed above. The colour point is the colour option of the colour option option of the colour option of the colour option option option of the colour option opti