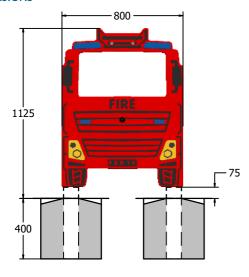

### DIMENSIONS

#### **TECHNICAL**

Age Range: 2+ Years

**Largest Part:** 800 x 1050 x 143mm

Total Weight: 8.3kg Surfacing: N/A

IMPORTANT: you must specify the colour option you require at the time of order if it is different from the colour listed/shown above, requirements are subject to availability at the time of order if it is different from the colour listed above. The colour point is the colour option of the colour option option of the colour option of the colour option option option of the colour option opti