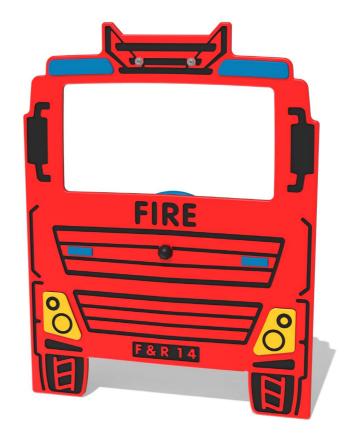

## **FIESFIRE - Fire Engine Play Panel**

BS EN 1176 - Designed to British & European Standards

#### **MATERIALS**

Panels - Two Colour High Density Polyethylene (HDPE)

#### **FEATURES**

Includes Moving Steering Wheel