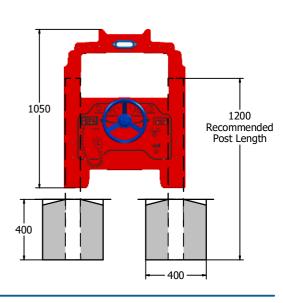

### DIMENSIONS

#### **TECHNICAL**

Age Range: 2+ Years

**Largest Part:** 800 x 1050 x 143mm

Total Weight: 8.3kg Surfacing: N/A

IMPORTANT: you must specify the colour option you require at the time of order if it is different from the colour listed/shown above, requirements are subject to availability at the time of order if it is different from the colour listed above. The colour point is the colour option of the colour option option of the colour option of the colour option option option of the colour option opti