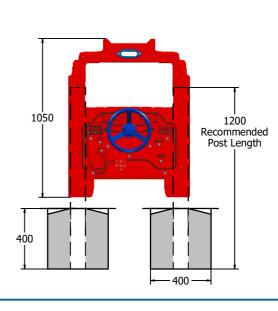

## **DIMENSIONS**

#### **TECHNICAL**

Age Range: 2+ Years

800 x 1050 x 168.5mm **Largest Part:** 

**Total Weight:** 11kg Surfacing:

IMPORTANT: you must specify the colour option you require at the time of order if it is different from the colour listed/shown above, requirements are subject to availability at the time of order