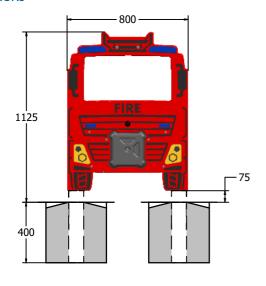

## **DIMENSIONS**

#### **TECHNICAL**

Age Range: 2+ Years

800 x 1050 x 168.5mm **Largest Part:** 

**Total Weight:** 11kg Surfacing:

IMPORTANT: you must specify the colour option you require at the time of order if it is different from the colour listed/shown above, requirements are subject to availability at the time of order