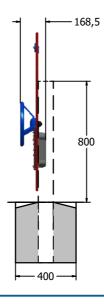

## **DIMENSIONS**

#### **TECHNICAL**

Age Range: 2+ Years

800 x 1050 x 168.5mm **Largest Part:** 

**Total Weight:** 11kg Surfacing:

IMPORTANT: you must specify the colour option you require at the time of order if it is different from the colour listed/shown above, requirements are subject to availability at the time of order