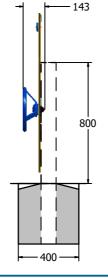

# **Product Information**



# **FIESAMBU - Ambulance Play Panel**

BS EN 1176 - Designed to British & European Standards

MATERIALS

Panels - Two Colour XDeco High Density Polyethylene (HDPE)

SUPPLY METHOD
Panel - Pre-assembled singular panel

## FEATURES



MIRROR - Central 'Rear view' mirror



**ROTATE** - Steering wheel



Includes Moving Steering Wheel

### DIMENSIONS







### TECHNICAL



IMPORTANT: you must specify the colour option you require at the time of order if it is different from the colour listed/shown above, requirements are subject to availability at the time of order

**Fahr Industries Ltd** Spitfire Road, Old Sarum, Salisbury, Wiltshire, SP4 6GB, UK © 2023 Fahr Industries Ltd These designs and content belong to Fahr Industries Ltd and are not to be reproduced in any way or by any means without written permission **Tel:** +44 (0)1722 349793 **Fax:** +44 (0)1722 349792 **Web:** www.fahr-industries.com