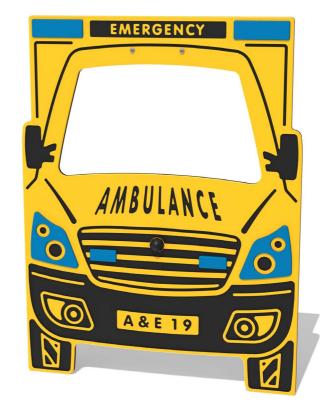

# **FIESAMBU - Ambulance Play Panel**

BS EN 1176 - Designed to British & European Standards

MATERIALS

Panels - Two Colour XDeco High Density Polyethylene (HDPE)

SUPPLY METHOD
Panel - Pre-assembled singular panel

## FEATURES

MIRROR - Central 'Rear view' mirror

**ROTATE** - Steering wheel

Includes Moving Steering Wheel