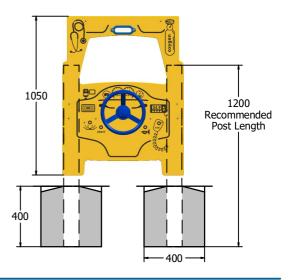

# **Product Information**



# **FIESAMBU - Ambulance Play Panel**

BS EN 1176 - Designed to British & European Standards

MATERIALS

Panels - Two Colour XDeco High Density Polyethylene (HDPE)

SUPPLY METHOD
Panel - Pre-assembled singular panel

## FEATURES



MIRROR - Central 'Rear view' mirror



**ROTATE** - Steering wheel



Includes Moving Steering Wheel

### DIMENSIONS







### TECHNICAL



IMPORTANT: you must specify the colour option you require at the time of order if it is different from the colour listed/shown above, requirements are subject to availability at the time of order

**Fahr Industries Ltd** Spitfire Road, Old Sarum, Salisbury, Wiltshire, SP4 6GB, UK © 2023 Fahr Industries Ltd These designs and content belong to Fahr Industries Ltd and are not to be reproduced in any way or by any means without written permission **Tel:** +44 (0)1722 349793 **Fax:** +44 (0)1722 349792 **Web:** www.fahr-industries.com