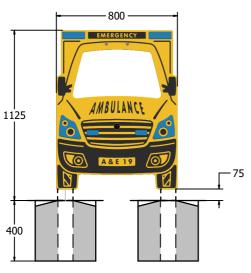

# **Product Information**



# **FIESAMBU - Ambulance Play Panel**

BS EN 1176 - Designed to British & European Standards

MATERIALS

Panels - Two Colour XDeco High Density Polyethylene (HDPE)

SUPPLY METHOD
Panel - Pre-assembled singular panel

## FEATURES



MIRROR - Central 'Rear view' mirror



**ROTATE** - Steering wheel



Includes Moving Steering Wheel

### DIMENSIONS







### TECHNICAL



IMPORTANT: you must specify the colour option you require at the time of order if it is different from the colour listed/shown above, requirements are subject to availability at the time of order

**Fahr Industries Ltd** Spitfire Road, Old Sarum, Salisbury, Wiltshire, SP4 6GB, UK © 2023 Fahr Industries Ltd These designs and content belong to Fahr Industries Ltd and are not to be reproduced in any way or by any means without written permission **Tel:** +44 (0)1722 349793 **Fax:** +44 (0)1722 349792 **Web:** www.fahr-industries.com