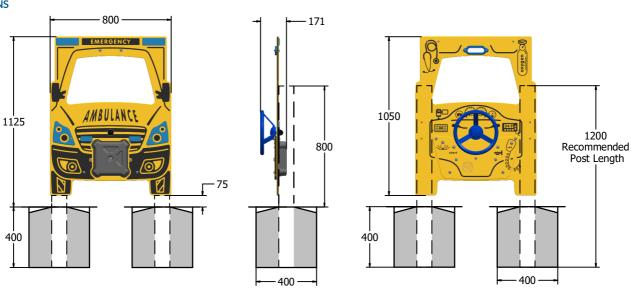

### DIMENSIONS

#### **TECHNICAL**

Age Range: 2+ Years

**Largest Part:** 800 x 1050 x 171mm

Total Weight: 11.4kg Surfacing: N/A

IMPORTANT: you must specify the colour option you require at the time of order if it is different from the colour listed/shown above, requirements are subject to availability at the time of order if it is different from the colour listed above. The colour point is a colour point of the colour point of t