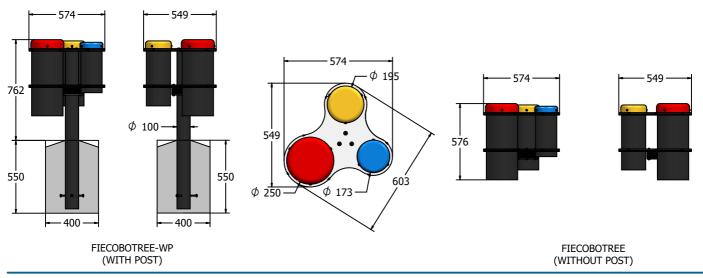

## **DIMENSIONS**

### TECHNICAL

Age Range: 2+ Years

Largest Part: FIECOBOTREE-WP - 1312 x 574 x 549mm

Total Weight: 18kg Approx.

Surfacing: N/A

Age Range: 2+ Years

Largest Part: FIECOBOTREE - 576 x 574 x 549mm

**Total Weight:** 9kg Approx. **Surfacing:** N/A