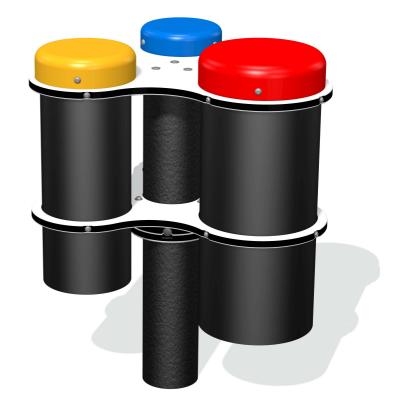

# FIECOBOTREE-WP - Eco Bongo Tree

BS EN 1176 - Designed to British & European Standards

#### **MATERIALS**

Panels - Two Colour High Density Polyethylene (HDPE)
Post - 100% recycled plastic with a heavy textured finish

Bongos - High Density Polyethylene (HDPE)

#### **SUPPLY METHOD**

Bongos, Panels & Post - Fully assembled