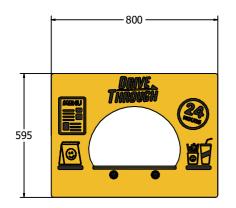

## DIMENSIONS

FIDTHRU6 Standard Panel
FIDTHRU6-AL-WP Panel with Alu Posts

200

FIDTHRU3 Standard Panel FIDTHRU3-AL-WP Panel with Alu Posts

#### **TECHNICAL**

Age Range: 2+ Years

Largest Part: FIDTHRU6 - 595 x 800 x 200mm

Total Weight: FIDTHRU6 - 7kg

Surfacing: N/A

Age Range: 2+ Years

Largest Part: FIDTHRU3 - 800 x 1200 x 200mm

Total Weight: FIDTHRU3 - 14kg