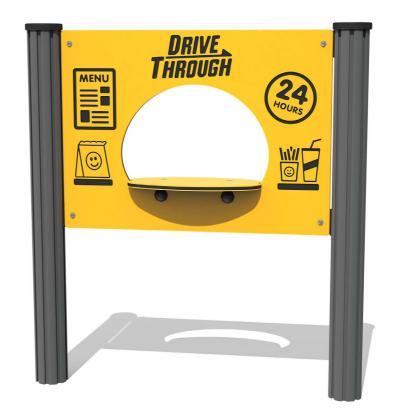

## FIDTHRU - Drive Through Play Panel

BS EN 1176 - Designed to British & European Standards

#### **FEATURES**

**INCLUSIVE** - Counter positioned at accessible height

**SOCIAL** - Shop counter role-play