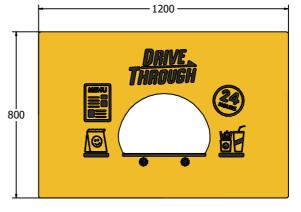

## DIMENSIONS

FIDTHRU6 Standard Panel
FIDTHRU6-AL-WP Panel with Alu Posts

200

FIDTHRU3 Standard Panel FIDTHRU3-AL-WP Panel with Alu Posts

#### **TECHNICAL**

Age Range: 2+ Years

Largest Part: FIDTHRU6 - 595 x 800 x 200mm

Total Weight: FIDTHRU6 - 7kg

Surfacing: N/A

Age Range: 2+ Years

Largest Part: FIDTHRU3 - 800 x 1200 x 200mm

Total Weight: FIDTHRU3 - 14kg