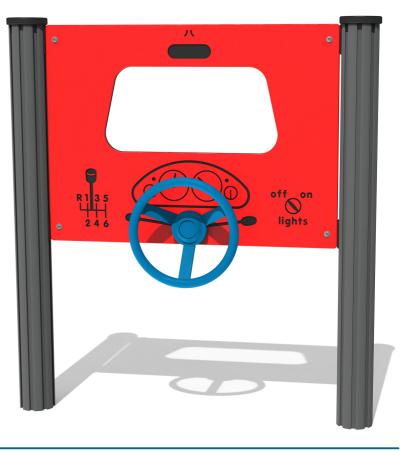

## FIDRIVING - Driving Test Play Panel

BS EN 1176 - Designed to British & European Standards

MATERIALS
Panel - Two Colour XDeco High Density Polyethylene (HDPE)

SUPPLY METHOD
Panel - Pre-assembled singular panel

#### FEATURES

**INCLUSIVE** - Activity positioned at accessible height

**ROTATE** - Spinning steering wheel