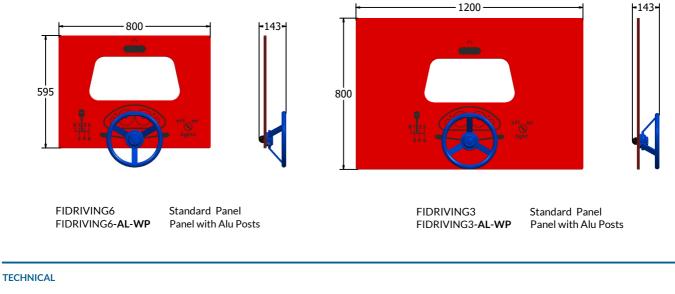

### DIMENSIONS

#### Age Range: Largest Part: Total Weight: Surfacing :

2+ Years FIDRIVING6 - 595 x 800 x 143mm FIDRIVING6 - 6kg N/A Age Range: Largest Part: Total Weight: Surfacing : 2+ Years FIDRIVING3 - 800 x 1200 x 143mm FIDRIVING3 - 13kg N/A