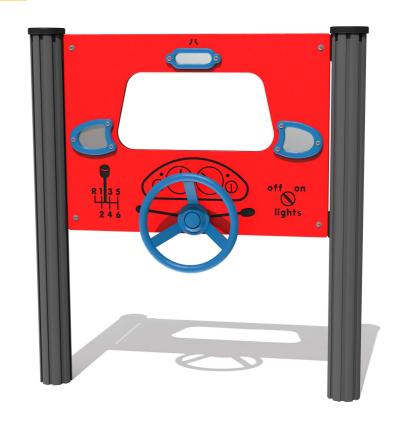

## **FIDRIVEMIRROR - Driving with Mirrors Play Panel**

BS EN 1176 - Designed to British & European Standards

#### **FEATURES**

**INCLUSIVE** - Activity positioned at accessible height

**ROTATE** - Spinning steering wheel

MIRROR - Mirrored car windows

#### **TECHNICAL**

Age Range: 2+ Years

FIDRIVEMIRROR6 - 595 x 800 x 143mm **Largest Part:** 

FIDRIVEMIRROR6 - 6.5kg **Total Weight:** 

Surfacing:

Age Range: 2+ Years

FIDRIVEMIRROR3 - 800 x 1200 x 143mm **Largest Part:** 