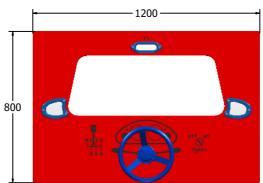

### **DIMENSIONS**

FIDRIVEMIRROR6 FIDRIVEMIRROR6-AL-WP

Standard Panel Panel with Alu Posts

FIDRIVEMIRROR3 FIDRIVEMIRROR3-AL-WP Standard Panel

Panel with Alu Posts

#### **TECHNICAL**

Age Range: 2+ Years

FIDRIVEMIRROR6 - 595 x 800 x 143mm **Largest Part:** 

FIDRIVEMIRROR6 - 6.5kg **Total Weight:** 

Surfacing:

Age Range: 2+ Years

FIDRIVEMIRROR3 - 800 x 1200 x 143mm **Largest Part:** 

**Total Weight:** FIDRIVEMIRROR3 - 115kg

Surfacing:

IMPORTANT: you must specify the colour option you require at the time of order if it is different from the colour listed/shown above, requirements are subject to availability at the time of order