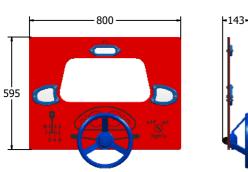

### **DIMENSIONS**

FIDRIVEMIRROR6 FIDRIVEMIRROR6-AL-WP

Standard Panel Panel with Alu Posts

FIDRIVEMIRROR3 FIDRIVEMIRROR3-AL-WP Standard Panel

Panel with Alu Posts

#### **TECHNICAL**

Age Range: 2+ Years

FIDRIVEMIRROR6 - 595 x 800 x 143mm **Largest Part:** 

FIDRIVEMIRROR6 - 6.5kg **Total Weight:** 

Surfacing:

Age Range: 2+ Years

FIDRIVEMIRROR3 - 800 x 1200 x 143mm **Largest Part:** 