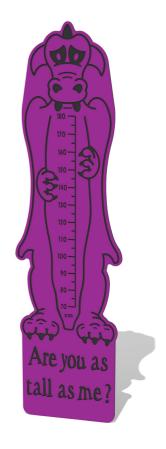

# FIDRAGON15 - How Tall Are You Dragon

BS EN 1176 - Designed to British & European Standards

#### **FEATURES**

MEASURE - Measure how tall you are