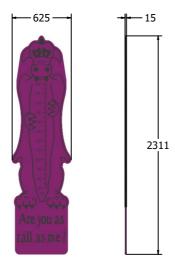

## **DIMENSIONS**

FIDRAGON15

### **TECHNICAL**

Age Range: 2+ Years

Largest Part: FIDRAGON15 - 625x 2311 x 15mm

Total Weight: FIDRAGON15 - 15.5kg

Surfacing: N/A

IMPORTANT: you must specify the colour option you require at the time of order if it is different from the colour listed/shown above, requirements are subject to availability at the time of order