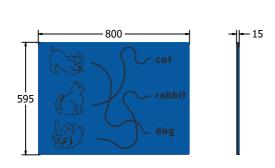

### DIMENSIONS

FIDOGTR6 Standard Panel FIDOGTR6-**AL-WP** Panel with Alu Posts

FIDOGTR3 Standard Panel FIDOGTR3-AL-WP Panel with Alu Posts

#### **TECHNICAL**

Age Range: 2+ Years

Largest Part: FIDOGTR6 - 595 x 800 x 15mm

Total Weight: FIDOGTR6 - 6.8kg

Surfacing: N/A

Age Range: 2+ Years

Largest Part: FIDOGTR3 - 800 x 1200 x 15mm

Total Weight: FIDOGTR3 - 13.6kg