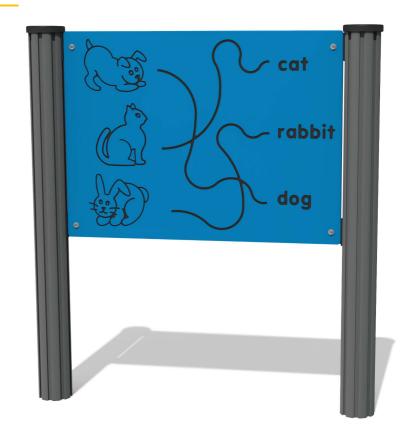

## FIDOGTR - Dog, Cat & Rabbit Trace Play Panel

BS EN 1176 - Designed to British & European Standards

#### **FEATURES**

**TOUCH** - Tactile finger maze

**INCLUSIVE** - Activity positioned at accessible height