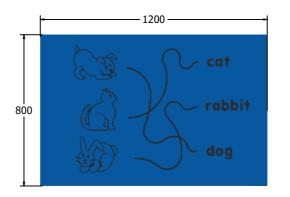

### DIMENSIONS

FIDOGTR6 Standard Panel FIDOGTR6-**AL-WP** Panel with Alu Posts

FIDOGTR3 Standard Panel FIDOGTR3-AL-WP Panel with Alu Posts

#### **TECHNICAL**

Age Range: 2+ Years

Largest Part: FIDOGTR6 - 595 x 800 x 15mm

Total Weight: FIDOGTR6 - 6.8kg

Surfacing: N/A

Age Range: 2+ Years

Largest Part: FIDOGTR3 - 800 x 1200 x 15mm

Total Weight: FIDOGTR3 - 13.6kg