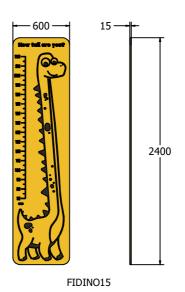

## DIMENSIONS

### **TECHNICAL**

Age Range: 2+ Years

Largest Part: FIDINO12 - 600 x 2400 x 12.5mm

Total Weight: FIDINO12 - 17kg

Surfacing: N/A

Age Range: 2+ Years

Largest Part: FIDINO15 - 600 x 2400 x 15mm

Total Weight: FIDINO15 - 21kg

Surfacing: N/A

IMPORTANT: you must specify the colour option you require at the time of order if it is different from the colour listed/shown above, requirements are subject to availability at the time of order