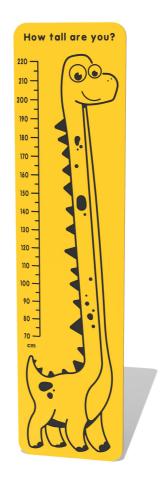

# FIDINO - How Tall Are You Dinosaur

BS EN 1176 - Designed to British & European Standards

#### **MATERIALS**

Panel - Two Colour The High Density Polyethylene (HDPE)

#### **FEATURES**