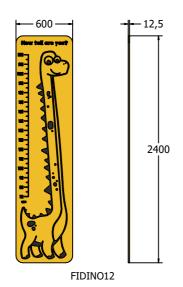

## DIMENSIONS

### **TECHNICAL**

Age Range: 2+ Years

Largest Part: FIDINO12 - 600 x 2400 x 12.5mm

Total Weight: FIDINO12 - 17kg

Surfacing: N/A

Age Range: 2+ Years

Largest Part: FIDINO15 - 600 x 2400 x 15mm

Total Weight: FIDINO15 - 21kg