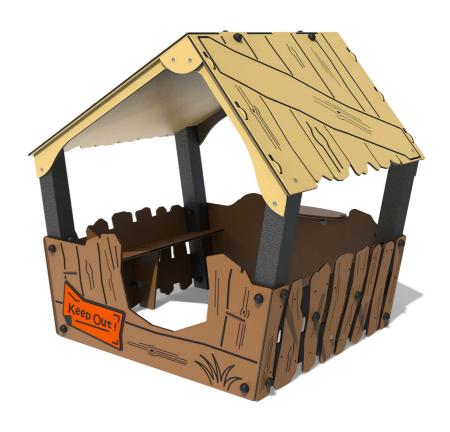

### FIDDEN - Driftwood Den

BS EN 1176 - Designed to British & European Standards

#### **FEATURES**

**SOCIAL** - Shop Counter Role- Play

VISUAL - Adventure Theme

Surface & below ground fixings sold separately

Rear counter to promote interactive roleplay