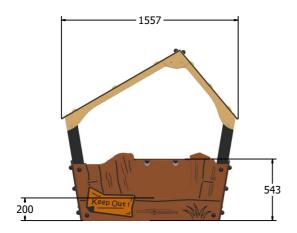

## **DIMENSIONS**

#### **TECHNICAL**

Age Range: 2+ Years

Largest Part: 1557 x 1284 x 1507mm

Total Weight: 114kg Approx.

Surfacing: N/A

IMPORTANT: you must specify the colour option you require at the time of order if it is different from the colour listed/shown above, requirements are subject to availability at the time of order