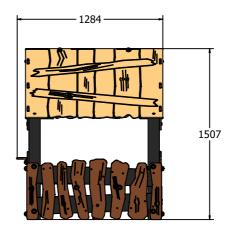

## **DIMENSIONS**

#### **TECHNICAL**

Age Range: 2+ Years

Largest Part: 1557 x 1284 x 1507mm

Total Weight: 114kg Approx.

Surfacing: N/A

IMPORTANT: you must specify the colour option you require at the time of order if it is different from the colour listed/shown above, requirements are subject to availability at the time of order