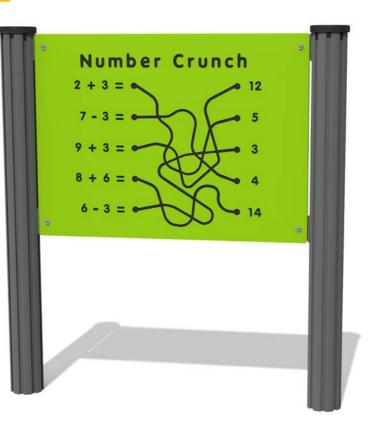

## FICRUNCH - Number Crunch Assembly Play Panel

BS EN 1176 - Designed to British & European Standards

MATERIALS Panel - Two Colour

SUPPLY METHOD Panel - Singular panel

## FEATURES

INCLUSIVE - Activities positioned at easily accessible height

NUMBERS - Practice numeracy skills