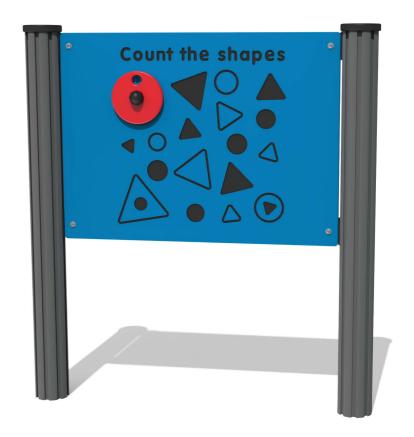

# **FICOUNT - Count the Shapes Play Panel**

BS EN 1176 - Designed to British & European Standards

#### **FEATURES**

**INCLUSIVE** - Panel positioned at accessible height

**NUMBERS** - Practice numeracy/counting skills