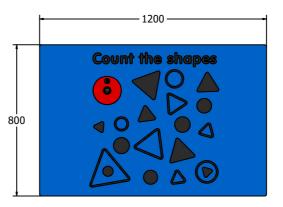

## DIMENSIONS

- 81 -

FICOUNT6 Standard Panel FICOUNT6-AL-WP Panel with Alu Posts

FICOUNT3 Standard Panel FICOUNT3-AL-WP Panel with Alu Posts

### **TECHNICAL**

Age Range: 2+ Years

Largest Part: FICOUNT6 - 595 x 800 x 81mm

Total Weight: FICOUNT6 - 9kg

Surfacing: N/A

Age Range: 2+ Years

Largest Part: FICOUNT3 - 800 x 1200 x 81mm

Total Weight: FICOUNT3 - 17.5kg