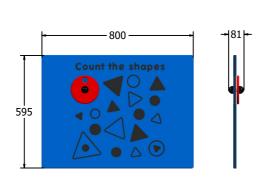

## DIMENSIONS

- 81 -

FICOUNT6 Standard Panel FICOUNT6-AL-WP Panel with Alu Posts

FICOUNT3 Standard Panel FICOUNT3-AL-WP Panel with Alu Posts

### **TECHNICAL**

Age Range: 2+ Years

Largest Part: FICOUNT6 - 595 x 800 x 81mm

Total Weight: FICOUNT6 - 9kg

Surfacing: N/A

Age Range: 2+ Years

Largest Part: FICOUNT3 - 800 x 1200 x 81mm

Total Weight: FICOUNT3 - 17.5kg