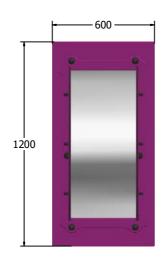

# **FICONVEXL - Convex Mirror Panel**

BS EN 1176 - Designed to British & European Standards

### **MATERIALS**

Panels - Two Colour XDeco High Density Polyethylene (HDPE)

#### **SUPPLY METHOD**

Panel - Fully assembled

### **FEATURES**



MIRROR - Reflective Panel



**INCLUSIVE** - Mirror positoned at accessible height



## DIMENSIONS



FICONVEXL FICONVEXL-AL-WP



Standard Panel Panel with Alu Posts

#### **TECHNICAL**

Age Range: 2+ Years

Total Weight: 14kg Approx.

N/A

IMPORTANT: you must specify the colour option you require at the time of order if it is different from the colour listed/shown above, requirements are subject to availability at the time of order