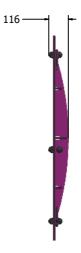

# **FICONVEXL - Convex Mirror Panel**

BS EN 1176 - Designed to British & European Standards

### **MATERIALS**

Panels - Two Colour XDeco High Density Polyethylene (HDPE)

#### **SUPPLY METHOD**

Panel - Fully assembled

### **FEATURES**



MIRROR - Reflective Panel



**INCLUSIVE** - Mirror positoned at accessible height



## DIMENSIONS



FICONVEXL FICONVEXL-AL-WP



Standard Panel Panel with Alu Posts

#### **TECHNICAL**

Age Range: 2+ Years

Total Weight: 14kg Approx.

N/A

IMPORTANT: you must specify the colour option you require at the time of order if it is different from the colour listed/shown above, requirements are subject to availability at the time of order