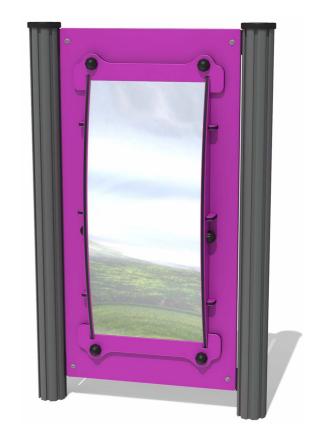

# **FICONVEXL - Convex Mirror Panel**

BS EN 1176 - Designed to British & European Standards

### **FEATURES**

MIRROR - Reflective Panel

**INCLUSIVE** - Mirror positoned at accessible height