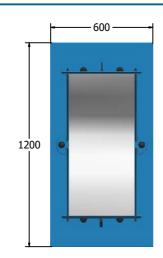

#### DIMENSIONS

FICONCAVE FICONCAVE**-AL-WP**  Standard Panel Panel with Alu Posts