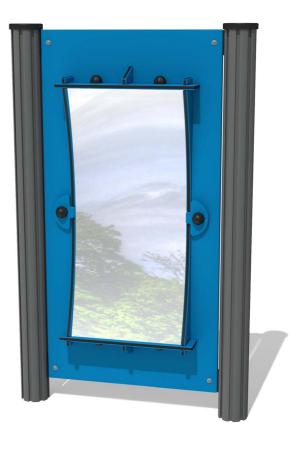

### FEATURES

MIRROR - Reflective Panel

INCLUSIVE - Mirror positoned at accessible height