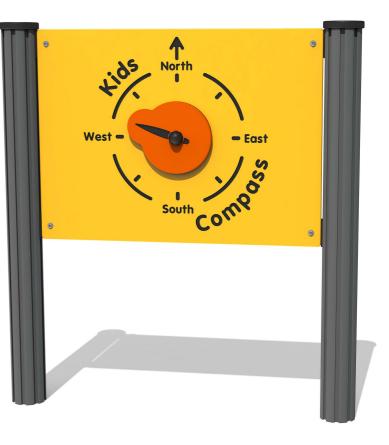

# FICOMP - Kid Compass Play Panel

BS EN 1176 - Designed to British & European Standards

MATERIALS
Panels - Two Colour High Density Polyethylene (HDPE)

SUPPLY METHOD
Panel - Pre-assembled singular panel

## FEATURES

INCLUSIVE - Activities positioned at easily accessible height

**ROTATE** - Rotate the minute and hour hand discs