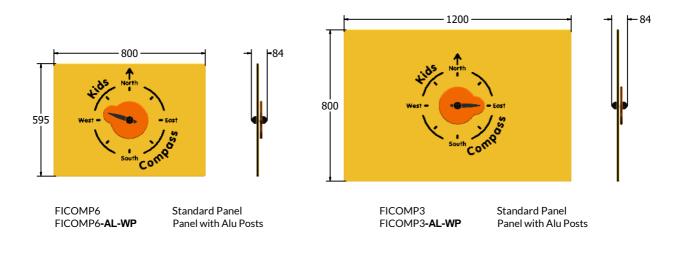

#### DIMENSIONS

### TECHNICAL

Age Range: Largest Part: Total Weight: Surfacing : 2+ Years FICOMP6 - 595 x 800 x 84mm FICOMP6 - 7.5kg N/A Age Range: Largest Part: Total Weight: Surfacing : 2+ Years FICOMP3 - 800 x 1200 x 84mm FICOMP3 - 14.5kg N/A