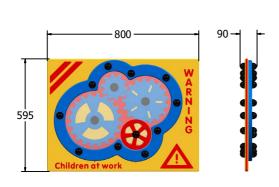

### DIMENSIONS

FICOG6 FICOG6-AL-WP Standard Panel Panel with Alu Posts

FICOG3 FICOG3-AL-WP Standard Panel Panel with Alu Posts

#### **TECHNICAL**

Age Range: 2+ Years

Largest Part: FICOG6 - 595 x 800 x 90mm

Total Weight: FICOG6 - 11kg

Surfacing: N/A

Age Range: 2+ Years

Largest Part: FICOG3 - 800 x 1200 x 90mm

Total Weight: FICOG3 - 19.5kg