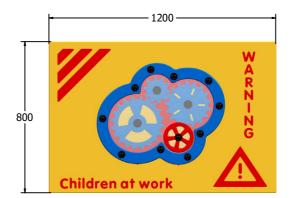

### DIMENSIONS

FICOG6 FICOG6-AL-WP Standard Panel Panel with Alu Posts

FICOG3 FICOG3-AL-WP Standard Panel Panel with Alu Posts

#### **TECHNICAL**

Age Range: 2+ Years

Largest Part: FICOG6 - 595 x 800 x 90mm

Total Weight: FICOG6 - 11kg

Surfacing: N/A

Age Range: 2+ Years

Largest Part: FICOG3 - 800 x 1200 x 90mm

Total Weight: FICOG3 - 19.5kg