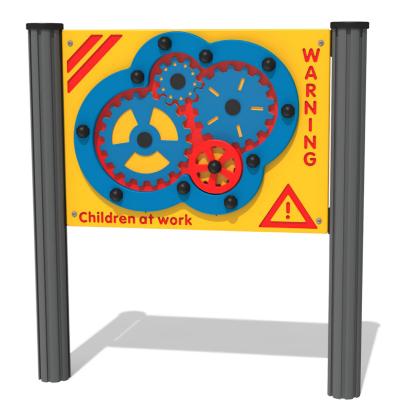

## FICOG - Children at Work Cog Play Panel

BS EN 1176 - Designed to British & European Standards

#### **FEATURES**

**INCLUSIVE** - Activity positoned at accessible height

**ROTATE** - Four 360° rotating cogs