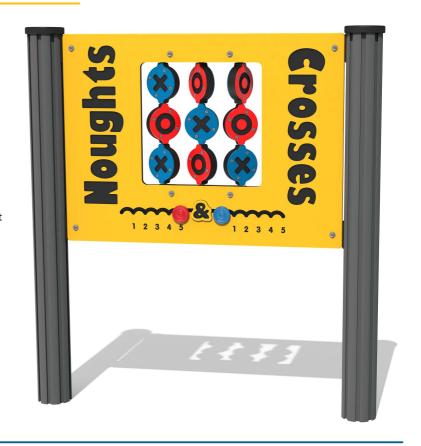

## FICHUNKYOXO - Chunky Noughts & Crosses Play Panel

BS EN 1176 - Designed to British & European Standards

#### **FEATURES**

**INCLUSIVE** - Activities positioned at easily accessible height

◆ SLIDERS - Slide counters to count score

FLIP - Flip over spinners to change to 'O' or 'X'

**SOCIAL** - 2 Player noughts & crosses game