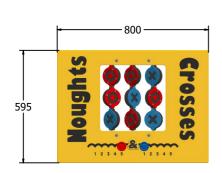

## **DIMENSIONS**

FICHUNKYOXO6 FICHUNKYOXO6-AL-WP Standard Panel Panel with Alu Posts FICHUNKYOXO3 FICHUNKYOXO3-AL-WP Standard Panel Panel with Alu Posts

### **TECHNICAL**

2+ Years Age Range:

FICHUNKYOXO6 - 595 x 800 x 95mm **Largest Part:** 

**Total Weight:** FICHUNKYOXO6 - 7.7kg

Surfacing:

2+ Years Age Range:

FICHUNKYOXO3 - 800 x 1200 x 95mm **Largest Part:** 