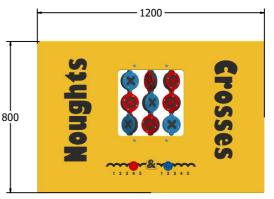

## **DIMENSIONS**

FICHUNKYOXO6 FICHUNKYOXO6-AL-WP Standard Panel Panel with Alu Posts FICHUNKYOXO3 FICHUNKYOXO3-AL-WP Standard Panel Panel with Alu Posts

### **TECHNICAL**

2+ Years Age Range:

FICHUNKYOXO6 - 595 x 800 x 95mm **Largest Part:** 

**Total Weight:** FICHUNKYOXO6 - 7.7kg

Surfacing:

2+ Years Age Range:

FICHUNKYOXO3 - 800 x 1200 x 95mm **Largest Part:** 

**Total Weight:** FICHUNKYOXO3 - 145kg

Surfacing: N/A

IMPORTANT: you must specify the colour option you require at the time of order if it is different from the colour listed/shown above, requirements are subject to availability at the time of order